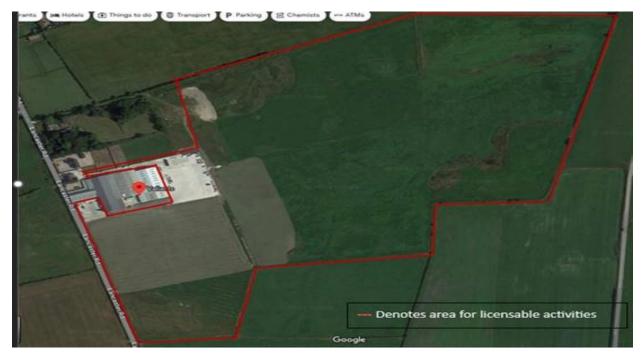

| Continued from previous page                |                                                                                                                                                                                                                                                                                                            |                                                                 |  |  |
|---------------------------------------------|------------------------------------------------------------------------------------------------------------------------------------------------------------------------------------------------------------------------------------------------------------------------------------------------------------|-----------------------------------------------------------------|--|--|
| Your position in the business               | Partner                                                                                                                                                                                                                                                                                                    | ]                                                               |  |  |
| Home country                                | United Kingdom                                                                                                                                                                                                                                                                                             | The country where the headquarters of your business is located. |  |  |
| Agent Registered Address                    |                                                                                                                                                                                                                                                                                                            | Address registered with Companies House.                        |  |  |
| Building number or name                     | 1A                                                                                                                                                                                                                                                                                                         | ]                                                               |  |  |
| Street                                      | Chapel Street                                                                                                                                                                                                                                                                                              | ]                                                               |  |  |
| District                                    | Winckley Square                                                                                                                                                                                                                                                                                            | ]                                                               |  |  |
| City or town                                | Preston                                                                                                                                                                                                                                                                                                    | ]                                                               |  |  |
| County or administrative area               | Lancashire                                                                                                                                                                                                                                                                                                 | ]                                                               |  |  |
| Postcode                                    | PR1 8BU                                                                                                                                                                                                                                                                                                    |                                                                 |  |  |
| Country                                     | United Kingdom                                                                                                                                                                                                                                                                                             | ]                                                               |  |  |
|                                             |                                                                                                                                                                                                                                                                                                            |                                                                 |  |  |
| Section 2 of 21                             |                                                                                                                                                                                                                                                                                                            |                                                                 |  |  |
| PREMISES DETAILS                            |                                                                                                                                                                                                                                                                                                            |                                                                 |  |  |
| described in section 2 below (              | I/we, as named in section 1, apply for a premises licence under section 17 of the Licensing Act 2003 for the premises described in section 2 below (the premises) and I/we are making this application to you as the relevant licensing authority in accordance with section 12 of the Licensing Act 2003. |                                                                 |  |  |
| Premises Address                            |                                                                                                                                                                                                                                                                                                            |                                                                 |  |  |
| Are you able to provide a post              | Are you able to provide a postal address, OS map reference or description of the premises?                                                                                                                                                                                                                 |                                                                 |  |  |
| Address O OS ma                             | p reference O Description                                                                                                                                                                                                                                                                                  |                                                                 |  |  |
| Postal Address Of Premises                  |                                                                                                                                                                                                                                                                                                            |                                                                 |  |  |
| Building number or name                     | Land at Valiant's Farm                                                                                                                                                                                                                                                                                     | ]                                                               |  |  |
| Street                                      | Lancaster Road                                                                                                                                                                                                                                                                                             | ]                                                               |  |  |
| District                                    | Outer Rawcliffe                                                                                                                                                                                                                                                                                            | ]                                                               |  |  |
| City or town                                |                                                                                                                                                                                                                                                                                                            | ]                                                               |  |  |
| County or administrative area               | Lancashire                                                                                                                                                                                                                                                                                                 | ]                                                               |  |  |
| Postcode                                    | PR3 6BL                                                                                                                                                                                                                                                                                                    |                                                                 |  |  |
| Country                                     | United Kingdom                                                                                                                                                                                                                                                                                             | ]                                                               |  |  |
| Further Details                             |                                                                                                                                                                                                                                                                                                            |                                                                 |  |  |
| Telephone number                            | 01772 419 615                                                                                                                                                                                                                                                                                              | ]                                                               |  |  |
| Non-domestic rateable value of premises (£) |                                                                                                                                                                                                                                                                                                            | ]                                                               |  |  |